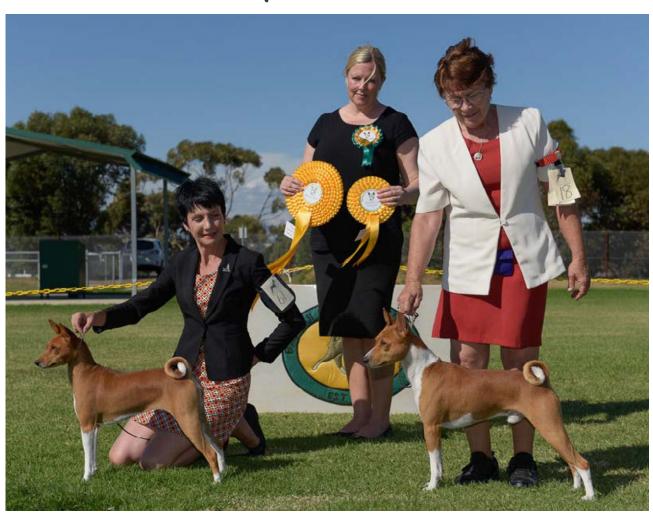

## 50<sup>th</sup> Championship Show 2017

Saturday, 4th March 2017

Best Exhibit in Show: Ch Zanzipow Bowies China Girl Runner Up in Show and Best Opposite Sex in Show: Gr Ch Remwin Cheeky Liasons

On a general note: I was very pleased to see so many with lovely small, well set ears. Very glad to see a few excellent movers. Really good moving basenjis make me happy! Also I did not comment on temperament in the critiques, but most had lovely temperament even though you were just in the beginning of your breeding season. Did not have a single one where temperament, while examined on the table, wasn't acceptable. I feel that is a

#### **Australian Bred Dog** (6)

**1–Challenge Dog –Runner Up and Opposite Sex in Show – Opposite Australian Bred in Show** (25 points) Mrs L Hughes **GR CH REMWIN CHEEKY LIASONS** w. 25/08/2011 Ch Remwin Littlebitofcheek x Ch Remwin Dangerous Liasons Breeder: Exhibitor Critique: *Lovely dog! A little too much cheeks for my taste, but otherwise excellent. Super mover.* 

#### **Australian Bred Bitch** (8)

1 – Challenge Bitch – Best Exhibit in Show – Best Aus Bred in Show (25 points) Mrs J Power CH ZANZIPOW BOWIES CHINA GIRL w. 14/01/2016 Sup Ch Zandeena A Twist Of Fate x Ch Zanzipow Stellar Red Surprise Breeder: Exhibitor Critique: Lovely bitch with gazelle-like elegance. Excellent proportions. Very nice head, excellent hooded ears. Just a little straight in upper arm, excellent rear angulation. Nice tailset. Super mover - no one could beat that side gait. She floated around the ring very efficiently and looked like she could go on forever.